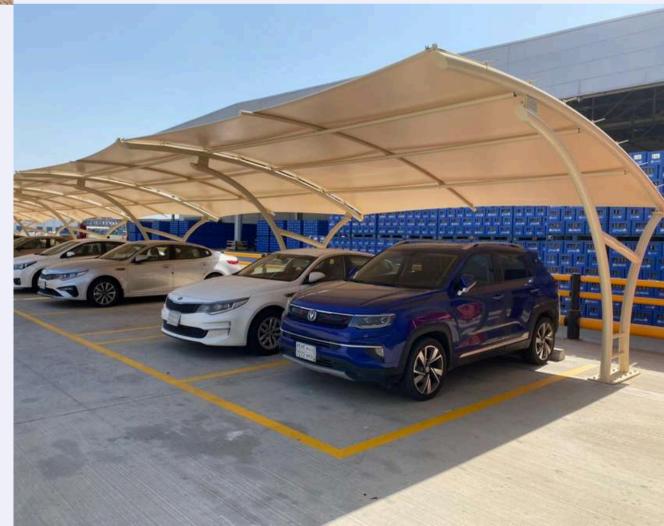

## Our Projects

In the field of **outdoor shading**, we specialize in **HDPE car parking shades** and **commercial pergolas**, designed to provide comfort, UV protection, and visual harmony. Whether for residential compounds, office buildings, retail areas, or hospitality spaces, our **shading solutions** are engineered for performance and built to elevate the overall design.

At Flezco, we deliver custom-engineered **car parking shade solutions** that combine structural strength with modern aesthetics. Our projects span commercial, residential, and public sector developments, offering shade solutions that enhance both functionality and visual appeal.

## Our Projects

We offer a wide range of designs, including **cantilever**, **arched/curved**, and **pyramid-shaped structures**, all tailored to site requirements. Our shades are covered with high-quality fabrics such as **HDPE**, **PVC**, **and PVDF**, ensuring long-lasting performance, UV protection, and resistance to harsh weather conditions.