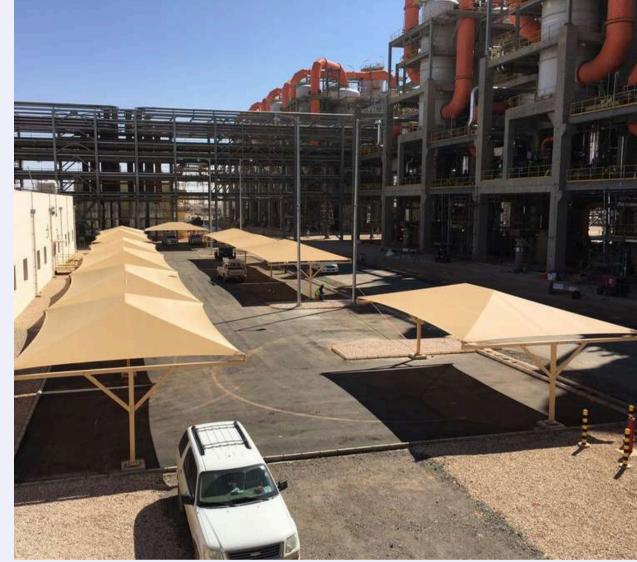

## Our Projects

In the field of **outdoor shading**, we specialize in **HDPE car parking shades** and **commercial pergolas**, designed to provide comfort, UV protection, and visual harmony. Whether for residential compounds, office buildings, retail areas, or hospitality spaces, our **shading solutions** are engineered for performance and built to elevate the overall design.

At Flezco, we deliver custom-engineered **car parking shade solutions** that combine structural strength with modern aesthetics. Our projects span commercial, residential, and public sector developments, offering shade solutions that enhance both functionality and visual appeal.

## Our Projects

We offer a wide range of designs, including **cantilever**, **arched/curved**, and **pyramid-shaped structures**, all tailored to site requirements. Our shades are covered with high-quality fabrics such as **HDPE**, **PVC**, **and PVDF**, ensuring long-lasting performance, UV protection, and resistance to harsh weather conditions.